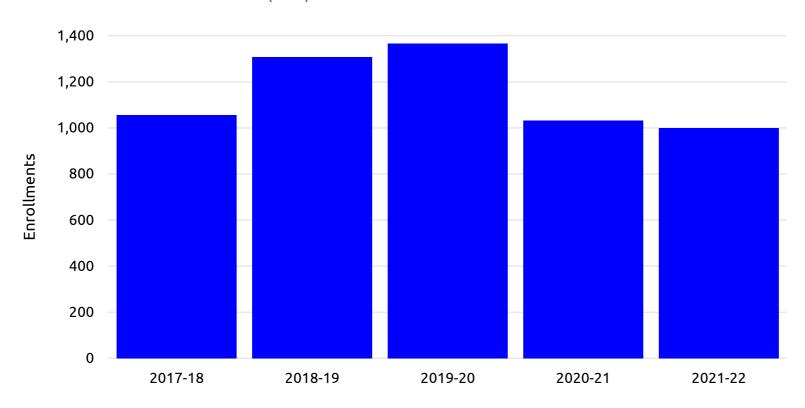

Limits: Math Performance Success (MPS) sections MPS sections

Measures: Enrollments

|          | 2017-18 | 2018-19 | 2019-20 | 2020-21 | 2021-22 |
|----------|---------|---------|---------|---------|---------|
| Measures | 1,056   | 1,307   | 1,366   | 1,033   | 999     |