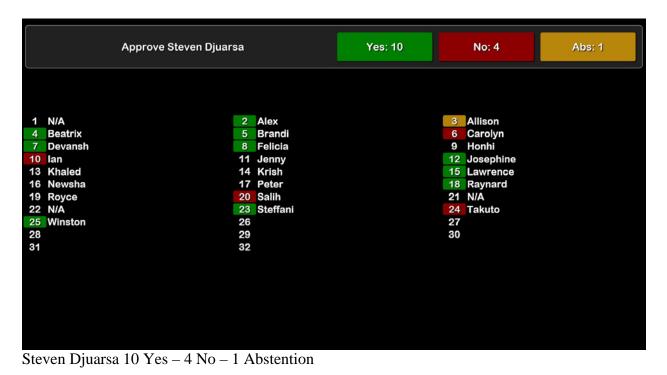

Alex Wang 6 Yes – 9 No

- We now have a result and the following 14 candidates got elected as DASB Senators:
  - Amine El Moznine
  - Andre Lowe
  - Angel Ryoko
  - Arina Sze
  - Bhuvi Natarajan
  - Chris Lai Wei Xun
  - Jeff Lydon
  - Jeffrey Chang
  - Linh Tran
  - Louise Tham
  - Michelle Hua
  - Shelly Michael
  - Steven Djuarsa
  - Sulton Mirzoev