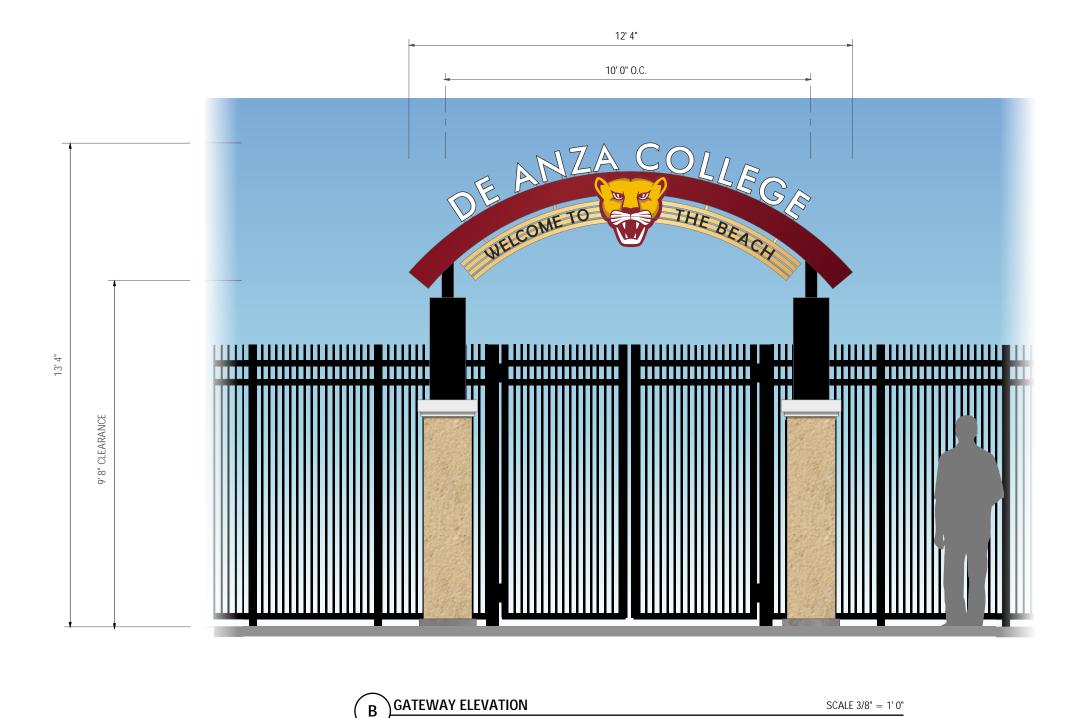

# De Anza College

Cupertino, Ca

### Date:

1-5-23

Sales:

Neal Duffy

Design:

Charlie Stroud

File Name/Location:

2023/The Beach Gateway Concepts