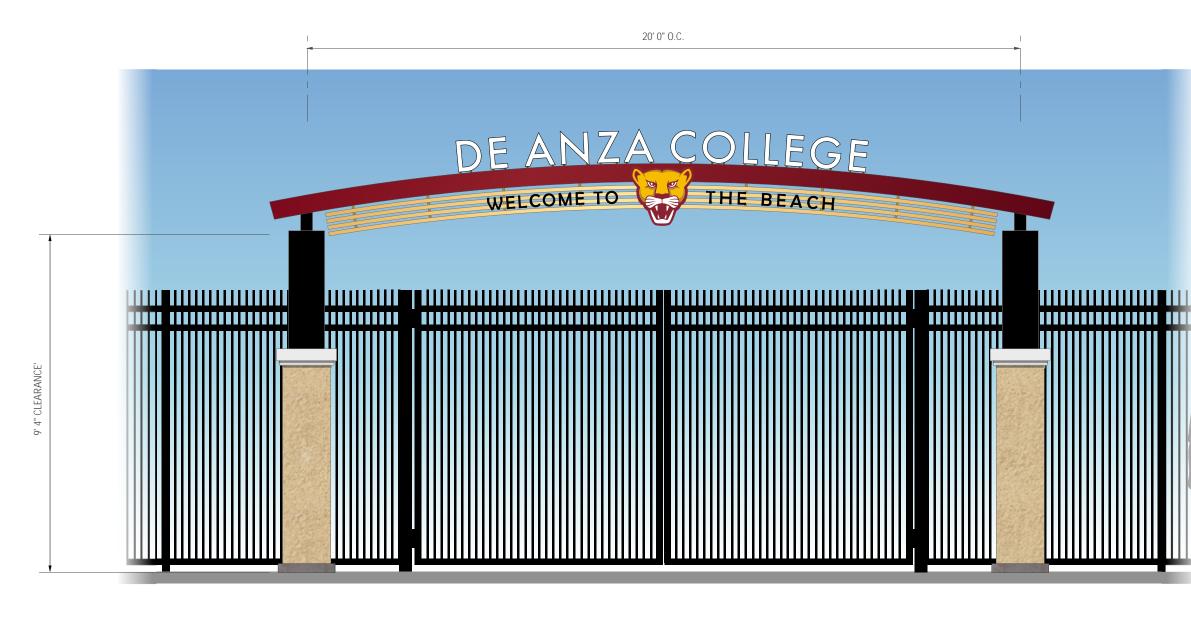

# De Anza College

Cupertino, Ca

### Date:

1-5-23

Sales:

Neal Duffy

Design:

Charlie Stroud

File Name/Location:

2023/The Beach Gateway Concepts