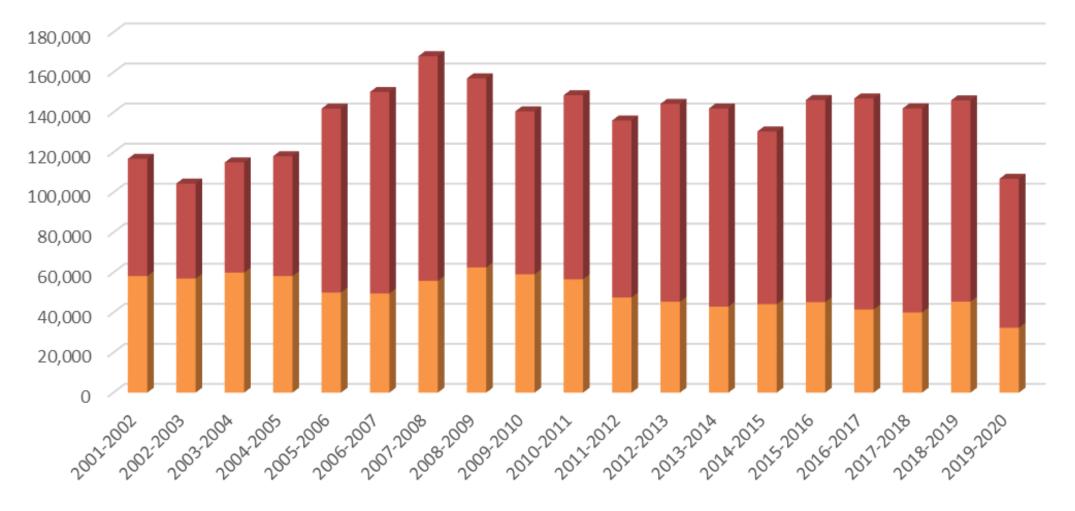

## FHDA CCD Energy Use Intensity Trend (kbtu/sf/yr)

4% decrease in energy use intensity (EUI) 2001 – 2019