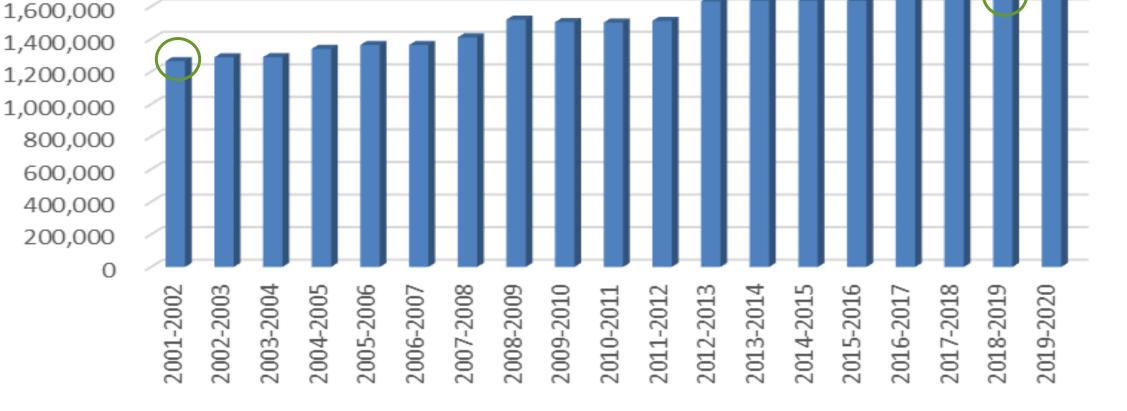

## FHDA CCD Total Energy Use Trend (Mbtu)

25% increase in total energy use 2001 – 2019

Electricity Natural Gas

2020 FACILITIES MASTER PL/

GENSLER