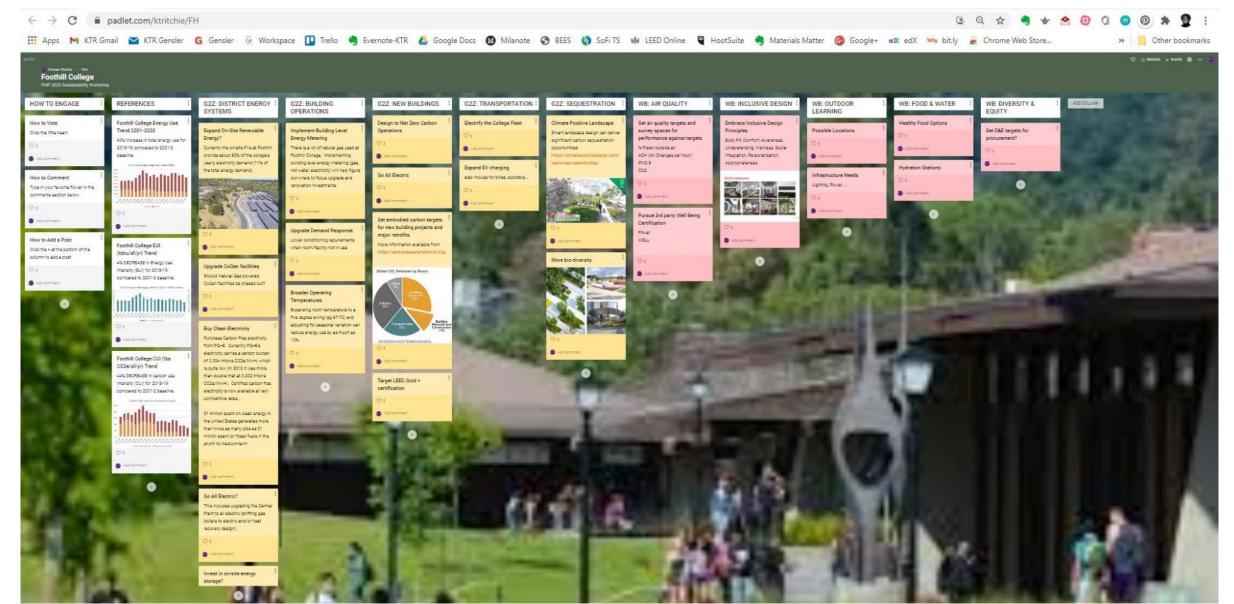

#### We are using Padlet

- DeAnza College: <u>http://padlet.com/ktritchie/DA</u>
- Foothill College: <u>http://padlet.com/ktritchie/FH</u>
- Note: Check the chat box for links