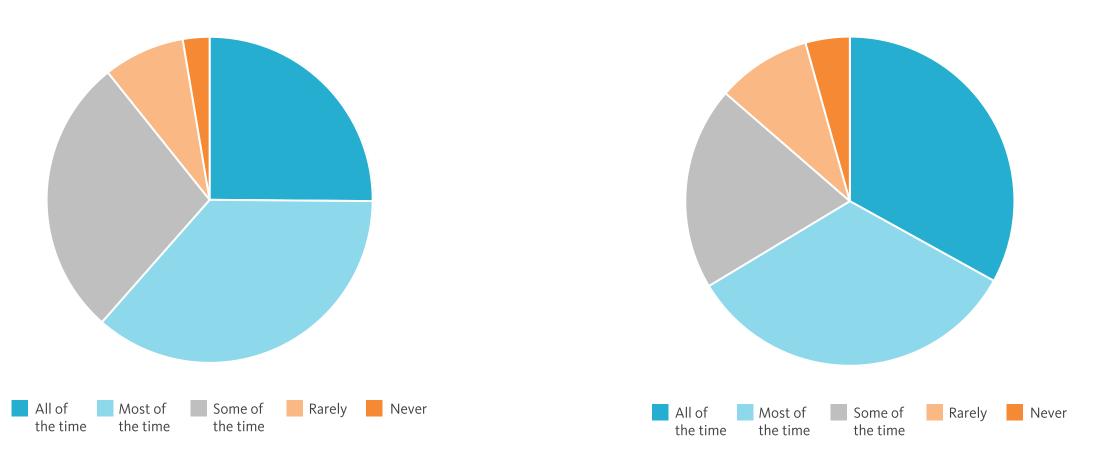

# **Student Sense Of Belonging**

I feel a sense of belonging at De Anza College.

#### I feel a sense of belonging at Foothill College.