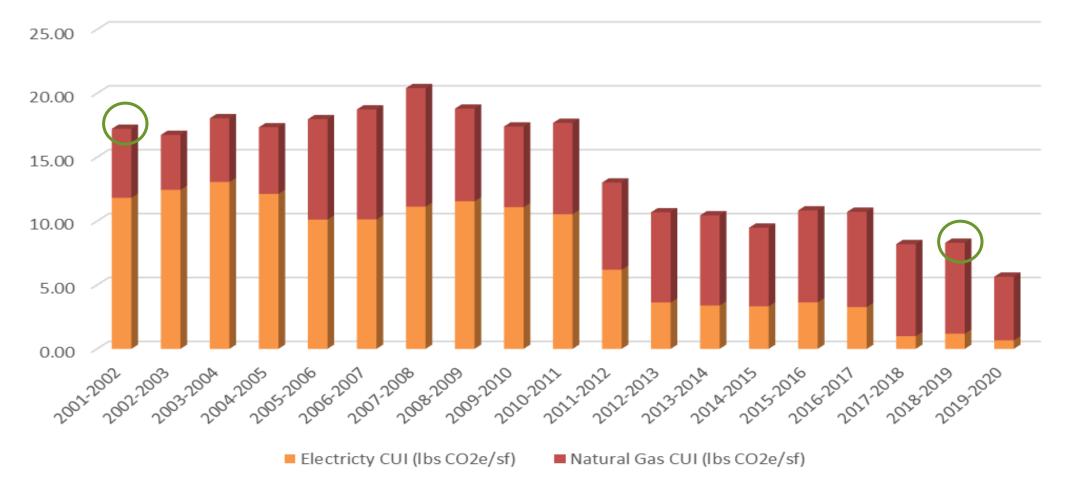

## FHDA CCD Carbon Use Intensity Trend (lbs CO2e/sf/yr)

decrease in carbon use intensity (CUI) 2001 – 2019