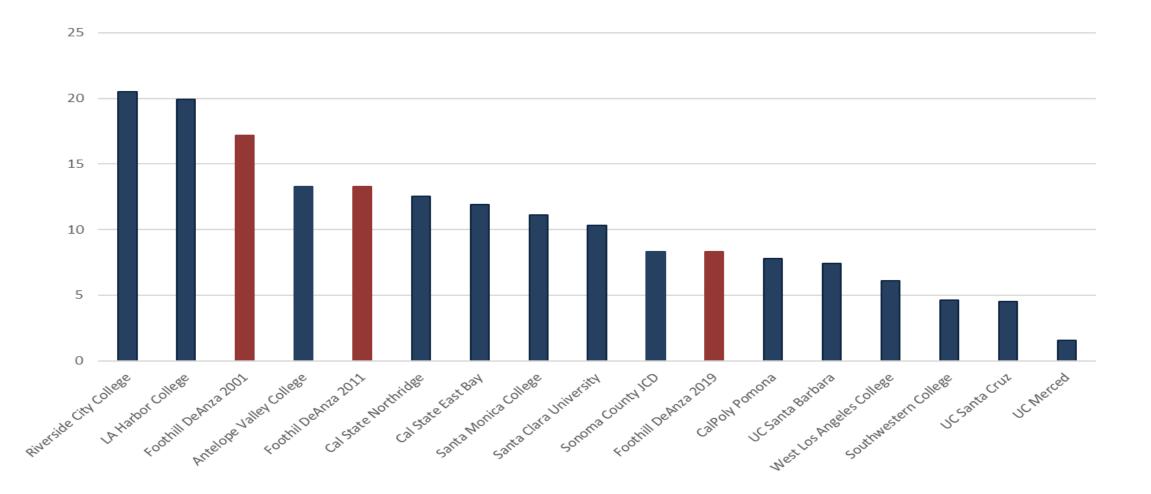

dings will be retrofit to ZNE by 2030



- All new residential construction in California will be ZNE by 2020
- The California Efficiency Strategic Plan (Sep 2008) californiaenergyefficiency.com/docs/ EEStrategicPlan.pdf



Non-commercial reproduction of this content or use in other materials is allowed. Please cite the source as: "California ZNE Communications Toolkit, July 2013"



#### CA State Buildings

- 50% of new facilities designed after 2020 to be ZNE
- 100% of new buildings & major renovations designed after 2025 to be ZNE

## **THE BIG AH-HA** Let's talk Zero Carbon along with NZE

Global CO, Emissions by Sector



## FHDA CCD Carbon Use Intensity Trend (lbs CO2e/sf/yr)



decrease in carbon use intensity (CUI) 2001 – 2019



## FHDA CCD Comparative CUI Trend (lbs CO2e/sf/yr)



#### Message from the Chancellor

In supporting Measure G, local residents have given Foothill-De Anza Community College District an extraordinary opportunity to restore and rebuild essential infrastructure, both physical and technological, that will benefit many generations to come. We are deeply grateful for this, and for all the public support that has allowed us to build and maintain two of California's top community colleges.

Over a period 15 years, Measure G bonds will help the district keep pace with the accelerating change that has become such a constant and protect the investment the community has made in Foothill College and De Anza College since 1957.

These bonds will help improve the sustainability and energy efficiency of our campuses, reducing our carbon footprint and cut