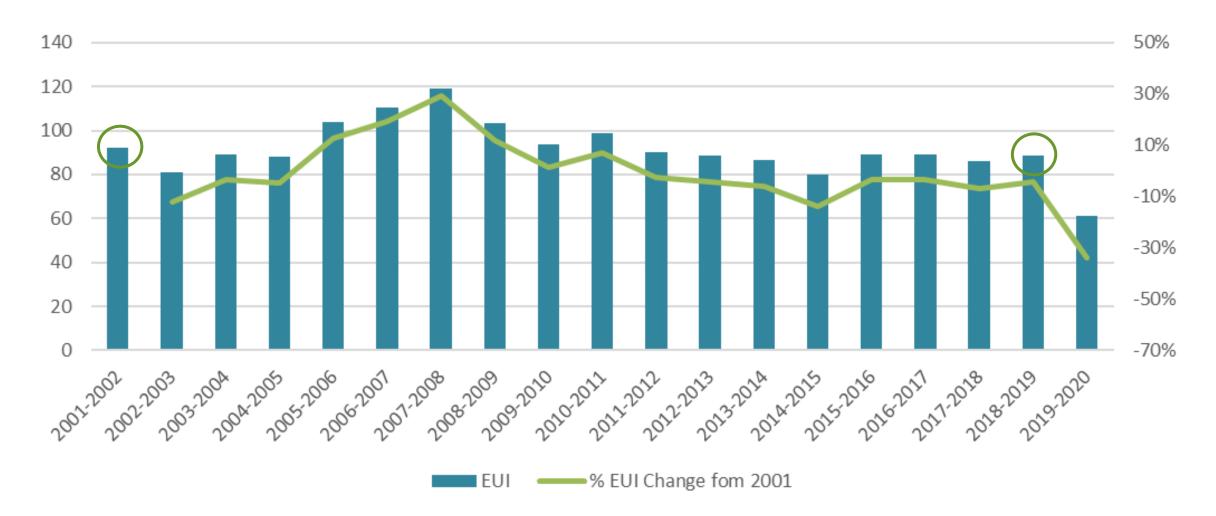

## FHDA CCD Carbon Use Intensity Trend (lbs CO2e/sf/yr)

decrease in carbon use intensity (CUI) 2001 – 2019