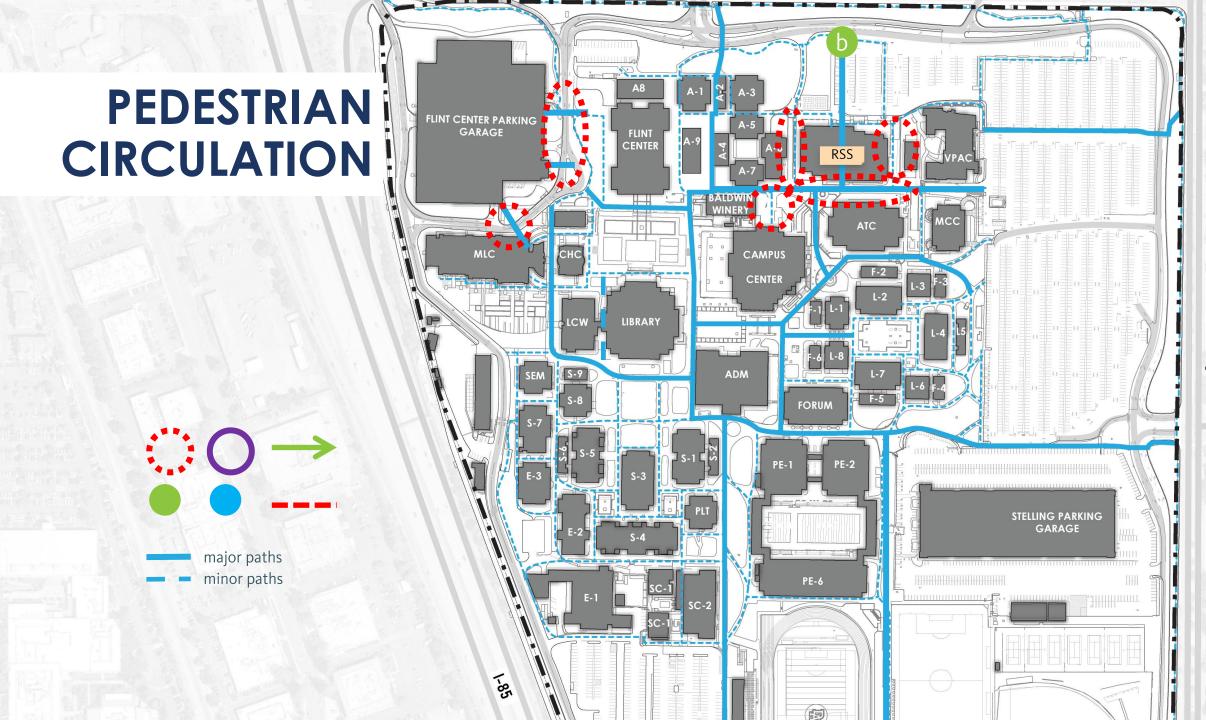

world class facilities – access and equity

Anticipates changes in campus community

#### **RECOMMENDATIONS**

Focus on sustainability

Builds in flexibility

Supports program needs

Addresses safety and accessibility

A beautiful campus experience

Unified architectural expression

Welcomes the community in

Becoming a leader in tech

Focus on the campus community (faculty + staff)

Plan for a different post COVID environment

More openness and flow – break the inward focus

Consider and support communities served



# **EXISTING CAMPUS**



S Stelling Ro

McClellan Rd

1960s

2000s

2010s

## VEHICULAR CIRCULATION



Bike paths

Bike racks

Walk your bike on campus policies

Bike program need covered corrals distributed

Bike rack issues

Entry and access issues w/ bikes and scooters





 $\bigcirc$  O

Instructional

Service

Other District Use parking



## FAVORITE + LEAST FAVORITE

TASK FORCE

PARKING LOT LINT CENTER PARKING GARAGE PV A Nice quiet, study areas + food SOCCER FIELD Wyalley Fwy ESA LAB ENVIRONMENTAL Nice quiet, study area

Campus Center basement – dark Access is confusing Access issues Needs attention Dining hall liked energetic

itelling Rd

McClellan Rd



## **NEXT MEETING: November 3**