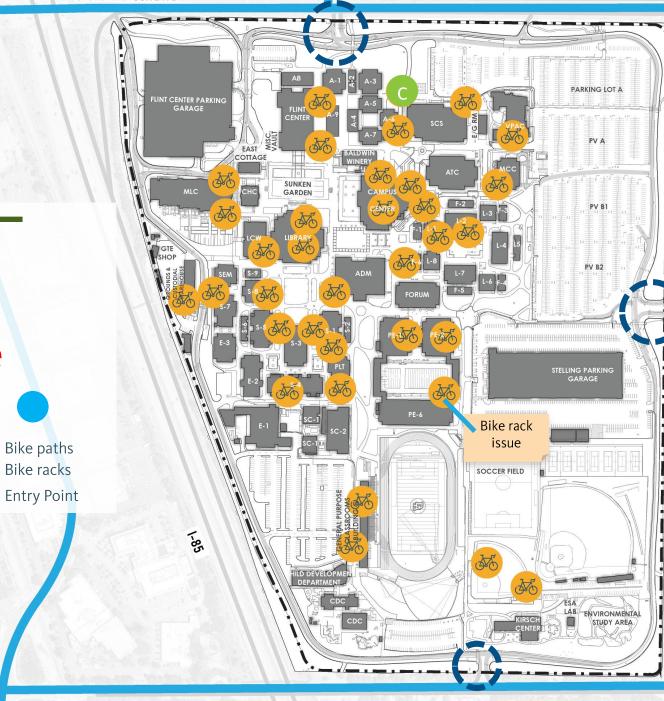

## VEHICULAR CIRCULATION

Bike paths

Bike racks

Walk your bike on campus policies

Bike program need covered corrals distributed

Bike rack issues

Entry and access issues w/ bikes and scooters

 $\bigcirc$  O