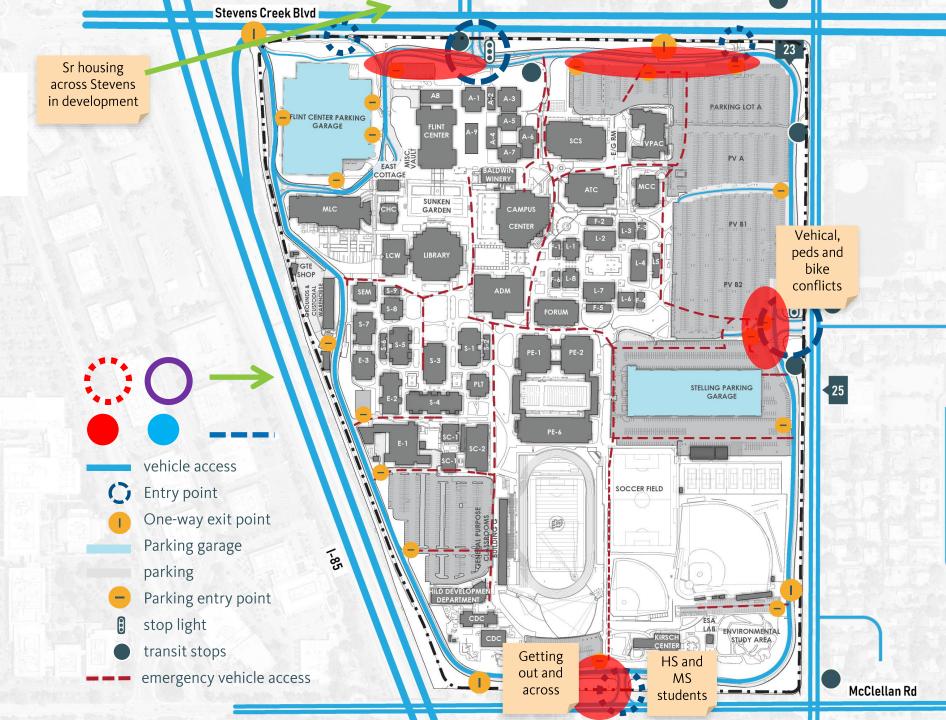

## FAVORITE + LEAST FAVORITE

TASK FORCE

PARKING LOT LINT CENTER PARKING GARAGE PV A Nice quiet, study areas + food SOCCER FIELD Wyalley Fwy ESA LAB ENVIRONMENTAL Nice quiet, study area

Campus Center basement – dark Access is confusing Access issues Needs attention Dining hall liked energetic