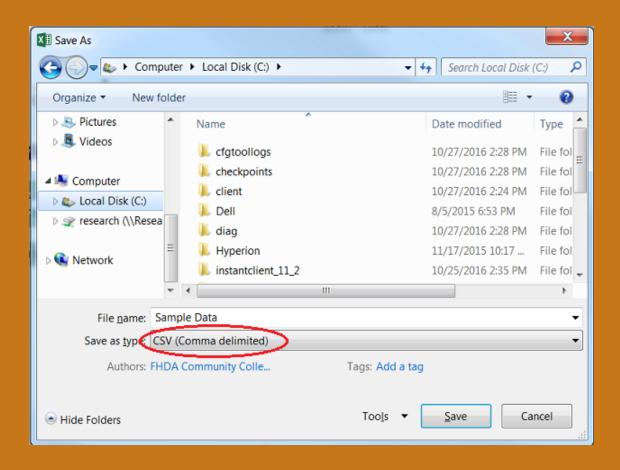

- Gives the ability to upload multiple student cohort groups to track progress.
- Accepts spreadsheets with student IDs only when the file is in <u>txt. or CSV format</u>. If using Excel on Mac computers, try the following formats:
  - MS-DOS Comma Separate. (CSV)
  - Windows Formatted Text. (txt)
- Not a standard feature on the Program Review tool.
- If you would like access, please send an email with your employee ID number to <u>sabawiola@fhda.edu</u>

EXPLORE ENROLLMENTS EXPLORE SUCCESS RATES

| Eile Edit View History Bookmarks Tools Help                 |                  |
|-------------------------------------------------------------|------------------|
| S MyPortal / Foothill-De Anz × 🏟 Profiles - Manage Coh      | orts × +         |
| ( Inttps://fhda.higheredprofiles.com/#1/manage-cohorts      |                  |
| 🙆 Most Visited 🥏 Getting Started 💲 MyPortal   Foothill-De 🦲 | 0 Outlook Web Ap |
| FOOTHILL-DE ANZA<br>Community College District              |                  |
| Cohort Management                                           |                  |
| Name Descr                                                  | iption           |
|                                                             |                  |
| Upload New Cohorts                                          |                  |
| Cohort Name 1<br>Sample Cohort                              |                  |
| Description <b>2</b>                                        |                  |
| An example list of CWIDs for demonstration purposes.        |                  |
|                                                             |                  |
|                                                             |                  |
|                                                             | .±±              |
| Share with the public                                       |                  |
| Specify file path (txt or csv files only)                   |                  |
| Browse Sample Data.csv 3                                    |                  |
|                                                             |                  |
| Upload 4                                                    |                  |
|                                                             |                  |