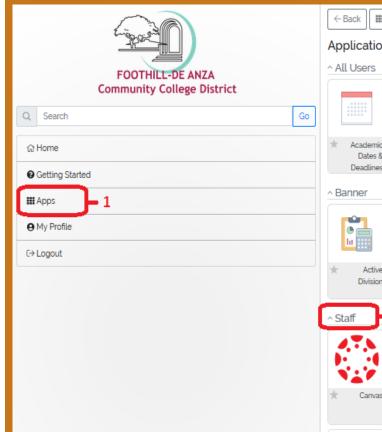

#### Access

|                            | - Back                                            |                                                                              |                                                                   |
|----------------------------|---------------------------------------------------|------------------------------------------------------------------------------|-------------------------------------------------------------------|
|                            | oplications                                       |                                                                              |                                                                   |
| FOOTHILL-DE ANZA           | All Users                                         |                                                                              |                                                                   |
| Community College District |                                                   | You Tube                                                                     |                                                                   |
| Q Search Go                |                                                   | FOUNDATION                                                                   |                                                                   |
| යි Home                    |                                                   | us Food 🛠 FHDA 🛠 FHDA 🛠 Look Up<br>ervices Foundation YouTube Classes        | ★ Open Class<br>Finder                                            |
| Getting Started            | Deadlines                                         | Channel                                                                      |                                                                   |
| HApps -1                   | Banner                                            |                                                                              |                                                                   |
| • My Profile               |                                                   | r ellucian.                                                                  |                                                                   |
| C→ Logout                  |                                                   |                                                                              |                                                                   |
|                            | Active Active Roster 🖈<br>Division Administration | Argos \star Banner 🖈 Banner 🖈 Banner<br>Document Reports<br>Management       | Resources                                                         |
|                            | Staff -2                                          |                                                                              | 3                                                                 |
|                            | ClockWork<br>Manual Generation Returns            |                                                                              |                                                                   |
|                            |                                                   | Email & 🗙 Faculty 🖈 Nuventive / 🖈 Office 365<br>alendar Inquiry Tool Tracdat | ★ Payroll ★ ProCard ★ Program ★ Refund<br>Review Request<br>Admin |
|                            |                                                   |                                                                              |                                                                   |