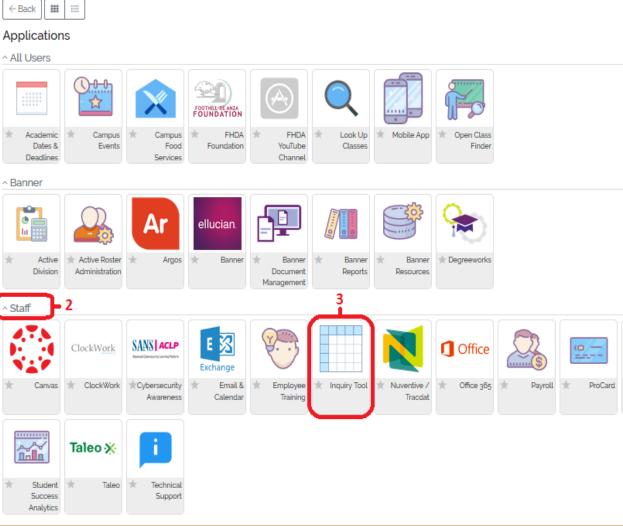

#### Access

#### Access

|                            | - Back                                            |                                                                              |                                                                   |
|----------------------------|---------------------------------------------------|------------------------------------------------------------------------------|-------------------------------------------------------------------|
|                            | oplications                                       |                                                                              |                                                                   |
| FOOTHILL-DE ANZA           | All Users                                         |                                                                              |                                                                   |
| Community College District |                                                   | You Tube                                                                     |                                                                   |
| Q Search Go                |                                                   | FOUNDATION                                                                   |                                                                   |
| යි Home                    |                                                   | us Food 🛠 FHDA 🛠 FHDA 🛠 Look Up<br>ervices Foundation YouTube Classes        | ★ Open Class<br>Finder                                            |
| Getting Started            | Deadlines                                         | Channel                                                                      |                                                                   |
| HApps -1                   | Banner                                            |                                                                              |                                                                   |
| • My Profile               |                                                   | r ellucian.                                                                  |                                                                   |
| C→ Logout                  |                                                   |                                                                              |                                                                   |
|                            | Active Active Roster 🖈<br>Division Administration | Argos \star Banner 🖈 Banner 🖈 Banner<br>Document Reports<br>Management       | Resources                                                         |
|                            | Staff -2                                          |                                                                              | 3                                                                 |
|                            | ClockWork<br>Manual Generation Returns            |                                                                              |                                                                   |
|                            |                                                   | Email & 🗙 Faculty 🖈 Nuventive / 🖈 Office 365<br>alendar Inquiry Tool Tracdat | ★ Payroll ★ ProCard ★ Program ★ Refund<br>Review Request<br>Admin |
|                            |                                                   |                                                                              |                                                                   |