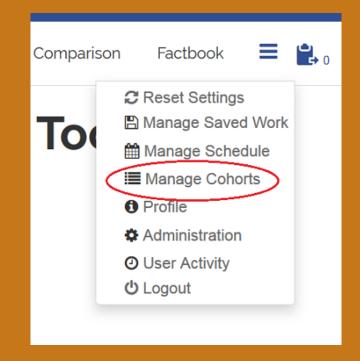

#### **New Features**

- Cohort Manager Tool
- Retention and graduation Milestones Tracker
- Degree and certificate data
- Guided Pathways Course Subject Success Tracker
- <u>https://fhda.precisioncampus.com/#!/</u> <u>menu?</u> menuid=1&html=app~2Fcomponents~2

- Gives the ability to upload multiple student cohort groups to track progress.
- Accepts spreadsheets with student IDs only when the file is in <u>txt. or CSV format</u>. If using Excel on Mac computers, try the following formats:
  - MS-DOS Comma Separate. (CSV)
  - Windows Formatted Text. (txt)
- Not a standard feature on the Program Review tool.
- If you would like access, please send an email with your employee ID number to <u>sabawiola@fhda.edu</u>