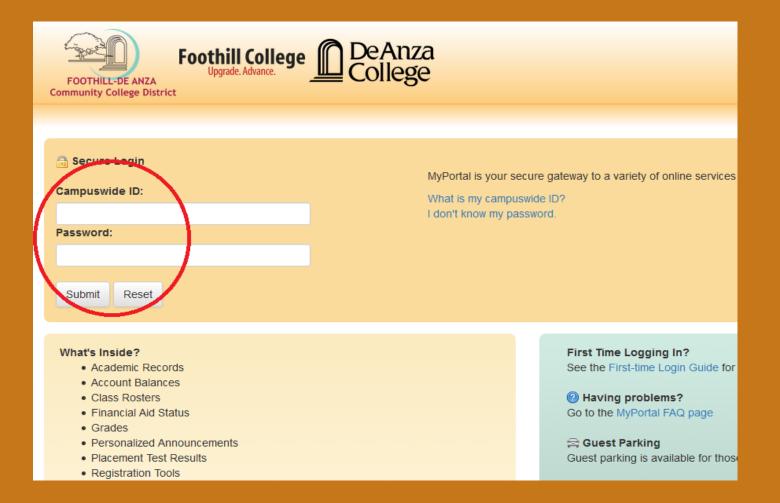

#### Access

#### Access

|                            | - Back                                            |                                                                              |                                                                   |
|----------------------------|---------------------------------------------------|------------------------------------------------------------------------------|-------------------------------------------------------------------|
|                            | oplications                                       |                                                                              |                                                                   |
| FOOTHILL-DE ANZA           | All Users                                         |                                                                              |                                                                   |
| Community College District |                                                   | You Tube                                                                     |                                                                   |
| Q Search Go                |                                                   | FOUNDATION                                                                   |                                                                   |
| යි Home                    |                                                   | us Food 🛠 FHDA 🛠 FHDA 🛠 Look Up<br>ervices Foundation YouTube Classes        | ★ Open Class<br>Finder                                            |
| Getting Started            | Deadlines                                         | Channel                                                                      |                                                                   |
| HApps -1                   | Banner                                            |                                                                              |                                                                   |
| • My Profile               |                                                   | r ellucian.                                                                  |                                                                   |
| C→ Logout                  |                                                   |                                                                              |                                                                   |
|                            | Active Active Roster 🖈<br>Division Administration | Argos \star Banner 🖈 Banner 🖈 Banner<br>Document Reports<br>Management       | Resources                                                         |
|                            | Staff -2                                          |                                                                              | 3                                                                 |
|                            | ClockWork<br>Manual Generation Returns            |                                                                              |                                                                   |
|                            |                                                   | Email & 🗙 Faculty 🖈 Nuventive / 🖈 Office 365<br>alendar Inquiry Tool Tracdat | ★ Payroll ★ ProCard ★ Program ★ Refund<br>Review Request<br>Admin |
|                            |                                                   |                                                                              |                                                                   |