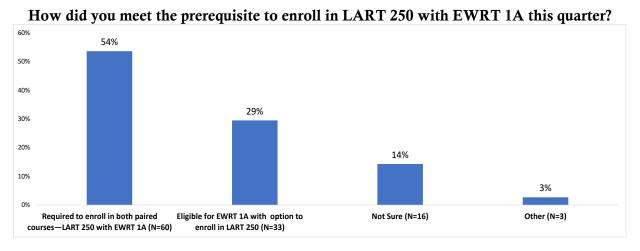

#### **Results:**

- 54% of respondents indicated they were required to enroll in EWRT 1A + LART 250 based on their English placement result (HC=60).
- 29% of respondents indicated they were eligible for EWRT 1A standalone (HC=33).